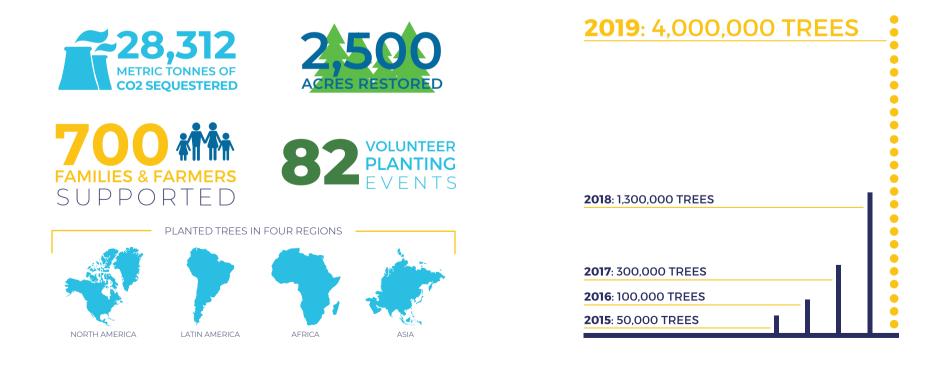

#### In 2018, we planted more trees than ever before - 1.3 million!

## PLANTING TREES IN FOUR REGIONS

We have planting projects in four global regions -North America, Latin America, Asia, and Africa - and 18 different countries! We are constantly expanding our reach for reforestation initiatives in new cities, states, and countries around the world.