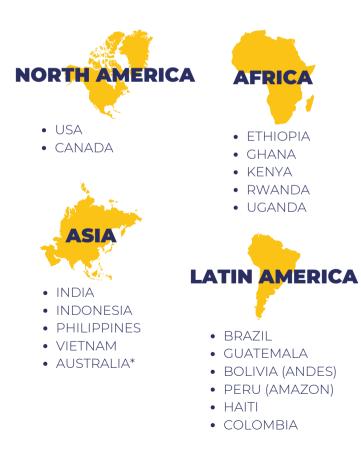

## PLANTING TREES IN FOUR REGIONS

We have planting projects in four global regions -North America, Latin America, Asia, and Africa - and 18 different countries! We are constantly expanding our reach for reforestation initiatives in new cities, states, and countries around the world.